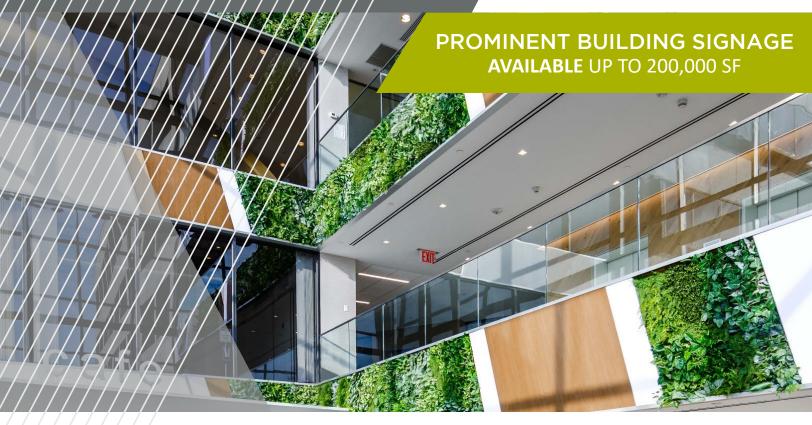

#### SPACE FEATURES

- Largest Class A office availability in Paramus
- Adjacent to Route 17 and Garden State Parkway
- COVID-19 safety protocols implemented including State-of-the-art HVAC systems being installed
- Brand new full-service cafeteria
- State-of-the-art conferencing center
- Nearby retail & amenities, including Paramus Park Mall