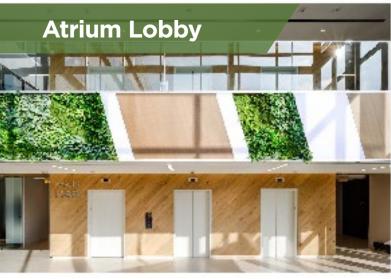

#### SPACE FEATURES

- Largest Class A office availability in Paramus
- Adjacent to Route 17 and Garden State Parkway
- COVID-19 safety protocols implemented including State-of-the-art HVAC systems being installed
- Brand new full-service cafeteria
- State-of-the-art conferencing center
- Nearby retail & amenities, including Paramus Park Mall