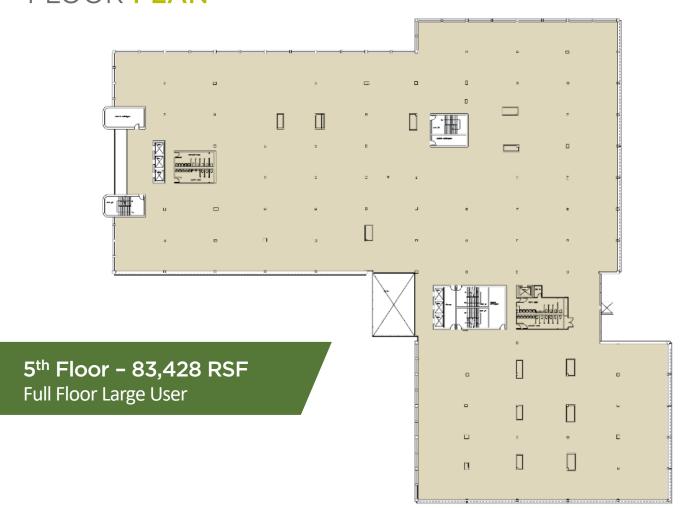

Paramus, NJ





#### SPACE FEATURES

- Largest Class A office availability in Paramus
- Adjacent to Route 17 and Garden State Parkway
- COVID-19 safety protocols implemented including State-of-the-art HVAC systems being installed
- Brand new full-service cafeteria
- State-of-the-art conferencing center
- Nearby retail & amenities, including Paramus Park Mall





Paramus, NJ



## **NEWLY RENOVATED**









Paramus, NJ





## FLOOR PLAN



111111111111111111

Paramus, NJ



### **LOCATION** MAP



For more information, please contact:

**DAVID DEMATTEIS Executive Director** +1 201 460 3383 david.dematteis@cushwake.com ben.brenner@cushwake.com mark.zaziski@cushwake.com

**BEN BRENNER Executive Director** +1 973 292 4617

MARK ZAZISKI Senior Director

**CUSHMAN & WAKEFIELD OF NJ, LLC** 1 Meadowlands Plaza,

East Rutherford, NJ 07073 cushmanwakefield.com